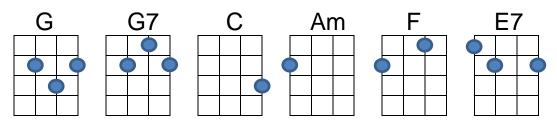

## Sing "G"

Background sing: Bop-shoo-wadi ... bop-shoo-wadi-wadi Intro: (G) Laaaah, (G7) Laaaah, (G) Laaaah, (G7) Laaaah ---(C) Laaaah la la (G) Laaaah la la (Am) Laaaah, (G) (F) La (C) Laaaah la la (G) Laaaah la la (F) Laaaah la la (C) Laaaah. (G)

Sugar (C) baby love, sugar (E7) baby love, I didn't mean to (Am) make you blue, (G) (F) Sugar (C) baby love, sugar (G) baby love, I didn't mean to hurt (F) you. (C) (G)

All (C) lovers make, make the (E7) same mistakes, Yes, they (Am) do, (G) (F) Yes all (C) lovers make, make the (G) same mistakes, As me and (F) you. (C) (G)

```
(C) Laaaah la la (G) Laaaah la la la (Am) Laaaah, (G) (F)
La (C) Laaaah la la (G) Laaaah la la (F) Laaaah la la (C) Laaaah. (G)
```

Sugar (C) baby love, sugar (E7) baby love, I didn't mean to (Am) make you blue, (G) (F) Sugar (C) baby love, sugar (G) baby love, I didn't mean to hurt (F) you. (C) (G)

Spoken: (C) People... (E7) take my advice, (Am) If you love someone... (G) (F) don't think twice, Sing: Love your (C) baby love, sugar (G) baby love, Love her any(F)way, love her every(C)day. (G)

(C) Laaaah la la (G) Laaaah la la (Am) Laaaah, (G) (F) La (C) Laaaah la la (G) Laaaah la la (F) Laaaah la la (C) Laaaah.