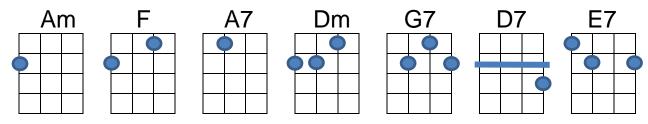

## **Your Mother Should Know**

Written by: John Lennon & Paul McCartney - 1967 :: Recorded by: The Beatles - 1967

(Sing A)

Intro: (Am) Oo oo oo oo oo oo oo,

(Am) Let's all get up and (F) dance to a song that was a (A7) hit before your (Dm) mother was born,

(G7) Though she was born a (C) long-long time a (A7) go,

Your mother should (D7) know, (G7)

Your mother should (C) know,

(E7) Sing it again.

(Am) Let's all get up and (F) dance to a song that was a (A7) hit before your (Dm) mother was born,

(G7) Though she was born a (C) long-long time a (A7) go,

Your mother should (D7) know, (G7)

Your mother should (C) know.

(Am) Lift up your hearts and (F) sing me a song that was a (A7) hit before your (Dm) mother was born,

(G7) Though she was born a (C) long-long time a (A7) go,

Your mother should (D7) know, (G7)

Your mother should (C) know,

(E7) Sing it again.

(Am) Da da-da daa da (F) da da-da daa da-da-da (A7) da da daa da (Dm) da-da-da daa.

(G7) Though she was born a (C) long-long time a (A7) go,

Your mother should (D7) know, (G7)

Your mother should (C) know, (A7)

Your mother should (D7) know, (G7)

Your mother should (C) know, (A7)

Your mother should (D7) know, (G7)

Your mother should (C) know.