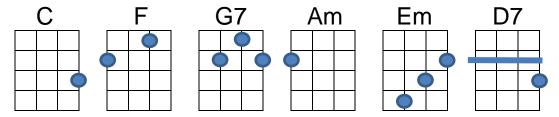

## **KUBAS (Kent Ukulele & Banjulele Appreciation Society)**

## **Downtown**

Written by: Tony Hatch - 1964 :: Recorded by: Petula Clark - 1964



(Sing G) :: Intro (C) (F) (G7) (C) (F) (G7) - first two lines :: Note: (\*C)=Single Strum

(C) When you're alone and life is (F) making you (G7) lonely,

You can (C) always go, (F) Down(G7)town,

(C) When you've got worries all the (F) noise and the (G7) hurry,

Seems to (C) help I know, (F) Down(G7)town,

Just (C) listen to the music of the (Am) traffic in the city,

(C) Linger on the sidewalk where the (Am) neon signs are pretty,

(Em) How can you lose? (F) the lights are much brighter there,

You can for(D7)get all your troubles forget all your cares, so go (C) Downtown,

(F) Things will be (G7) great when you're (C) Downtown,

(F) You'll find a (G7) place for sure (C) Downtown,

(F) Everything's (G7) waiting for (C) you.

(C) Don't hang around and let your (F) problems sur(G7)round y