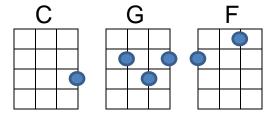

## **KUBAS (Kent Ukulele & Banjulele Appreciation Society)**

## **Boom Bang-a-Bang**

Written by: lan Moorhouse & Peter Warne - 1969

Recorded by: Lulu - 1969 (Joint Winner of Eurovision Song Contest)



Sing "G"

Come (C) closer come closer and (G) listen,

The beat of my heart keeps on (C) missin', I notice it most when we're (F) kissin',

Come (G) closer and love me to(C)night, --- that's right ---

Come closer and cuddle me tight.

My heart goes (F) Boom bang-a-bang Boom bang-a-bang when you are (C) near,

- (G) Boom bang-a-bang boom bang-a-bang loud in my (C) ear,
- (F) Pounding away pounding away won't you be (C) mine?
- (G) Boom bang-a-bang-bang all the (C) time.

It's such a (F) looovely (C) feeeeling (G) when I'm in your (C) arms,

- (F) Don't go away I wanna stay my whole life (C) through,
- (G) Boom bang-a-bang-bang close to (C) you.

Your smile is so warm and in(G)viting,

The thought of your kiss is ex(C)citing, so hold me and don't keep me (F) waiting, Come (G) closer and l