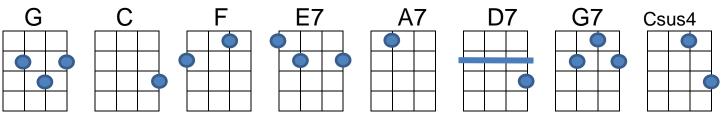

## KUBAS (Kent Ukulele & Banjulele Appreciation Society) Dedicated Follower of Fashion

Written by: Ray Davies - 1966 Recorded by: The Kinks

They seek him (G) here, they seek him (C) there,
His clothes are (G) loud, but never (C) square,
(F) It will make or break him so he's (C) got to (E7) buy the (A7) best,
Cause he's a (D7) dedicated (G7) follower of (C) fashion. (Csus4) (C)