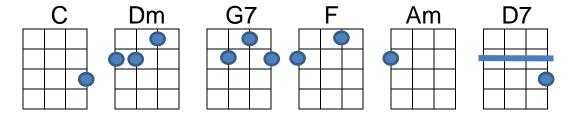

## **A White Sport Coat**

Written by: Marty Robbins - 1957

Recorded by: Marty Robbins

A (C) white sport coat and a (Dm) pink car(G7)nation,

(F) I'm all dressed (G7) up for the (C) dance. (Am) - (Dm) - (G7)

A (C) white sport coat and a (Dm) pink car(G7)nation,

(F) I'm all a(G7)lone in ro(C)mance. (F) - (C)

- (G7) What you told me long ago,
- (C) To the prom with me you'd go,
- (D7) Now you've changed your mind it seems,
- (G7) Someone else will hold my dreams.

A (C) white sport coat and a (Dm) pink car(G7)nation,

(F) I'm in a (G7) blue, blue (C) mood. (F) - (C)

A (C) white sport coat and a (Dm) pink car(G7)nation,

(F) I'm all dressed (G7) up for the (C) dance. (Am) - (Dm) - (G7)

A (C) white sport coat and a (Dm) pink car(G7)nation,

(F) I'm in a (G7) blue, blue (C) mood. (F) - (C)