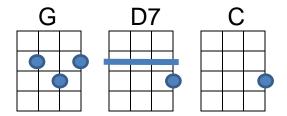

## **Mama Don't Allow**

Written by: Traditional Folk Song

Recorded by: KUBAS

(G) Mama don't allow no music playin' round here,

Mama don't allow no music playin' round (D7) here,

(G) We don't care what Mama don't allow gonna (C) play that music any old how,

(G) Mama don't allow no (D7) music playin' round (G) here.

(G) Mama don't allow no ukulele round here, Mama don't allow no ukulele round (D7) here,

(G) We don't care what Mama don't allow gonna (C) play that ukulele right now,

(G) Mama don't allow no (D7) ukulele round (G) here.

## **Ukuleles:** (G) (D7) (G) (C) (G) (D7) (G)

(G) Mama don't allow no banjulele round here, Mama don't allow no banjulele round (D7) here,

(G) We don't care what Mama don't allow gonna (C) play that banjulele right now,

(G) Mama don't allow no (D7) banjulele round (G) here.

## Banjuleles: (G) (D7) (G) (C) (G) (D7) (G)

(G) Mama don't allow no singin' round here, Mama don't allow no singin' round (D7) here,

(G) We don't care what Mama don't allow we're (C) all gonna sing very loudly now,

(G) Mama don't allow no (D7) singin' round (G) here,

(G) Mama don't allow no (D7) singin' round (G) here,

(G) Mama don't allow no (D7) singinnnnn' round (G) hereeeeee!